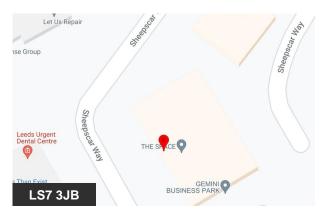

#### Location

The subject property is situated on Gemini Business Park, a development of nine, two-storey brick built office buildings located approximately 1.5 miles north of Leeds City centre.

Access to the Business Park is provided directly from the A61 Scott Hall Road, close to the Sheepscar Intersection providing strong roadway networks from Leeds City Centre and all north Leeds areas, with direct access to the A58 (M) Inner Ring Road and subsequently the national motorway network.