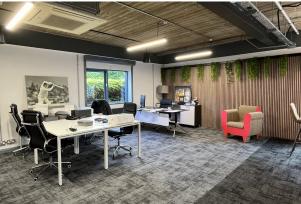

# Description

The stylish office suite has been finished to the very highest standard and provides a predominently open plan configuration, with the benefit of two partitioned meeting rooms and a specification which includes:-

- Contemporary finished with exposed services
- LED lighting
- Security grills
- Perimeter trunking
- · Air-conditioning
- Refurbished male and female WC facilities to first floor landing
- · Disabled WC to ground floor