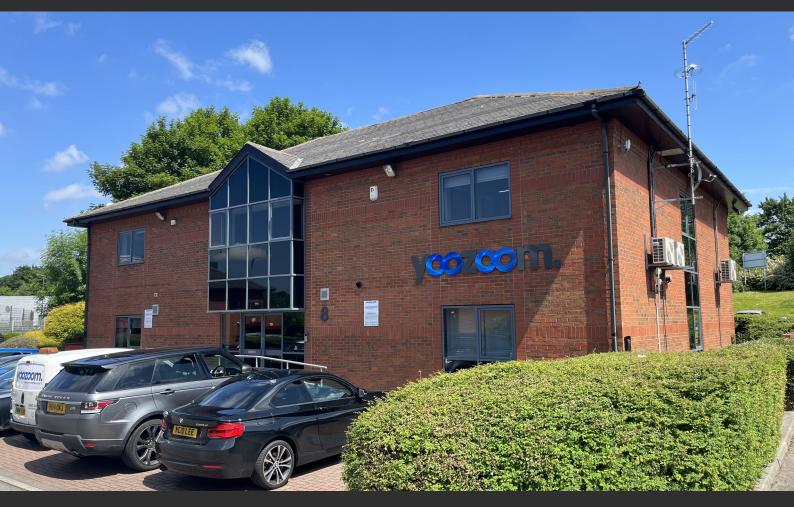

Unit 8

Gemini Park, Sheepscar Way, Leeds, LS7 3JB

A stunning, fully refurbished ground floor office suite ready for immediate occupation

**2,182 sq ft** (202.71 sq m)

- Contemporary designed office space
- Air-conditioning
- Two fitted meeting rooms
- Ready for occupation
- Convenient location close to city centre
- 7 dedicated car parking spaces
- New fitted kitchen

# Unit 8, Gemini Park, Sheepscar Way, Leeds, LS7 3JB